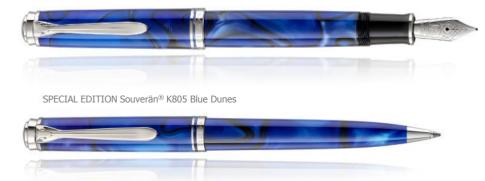

## SPECIAL EDITION Souveran® 805 Blue Dunes

Gaze at the new Series Souverän® 805 Blue Dunes and find yourself fascinated by a world of colors. Contrasts of shadow and light interplay in hues from brilliant azure to deep, midnightblue. The composition of flowing silhouettes displays distinct patches of color, yet it also harmoniously unites the varying shades of blue. Like the color of sand dunes under a midnight moon, the interplay of blues in each 805 Blue Dunes writing instrument is unique.

The 18-karat gold nib is completely rhodium-plated, additionally etched with the Pelikan logo and is available in sizes of extra-fine, fine, medium, and broad.

A ballpoint pen to match this beautiful fountain pen is also featured in the range.