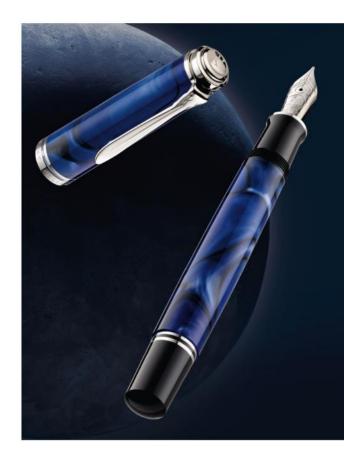

## Souverän® 805 Blue Dunes

LICEAN

## SPECIAL EDITION Souveran® 805 Blue Dunes

Gaze at the new Series Souverän® 805 Blue Dunes and find yourself fascinated by a world of colors. Contrasts of shadow and light interplay in hues from brilliant azure to deep, midnightblue. The composition of flowing silhouettes displays distinct patches of color, yet it also harmoniously unites the varying shades of blue. Like the color of sand dunes under a midnight moon, the interplay of blues in each 805 Blue Dunes writing instrument is unique.