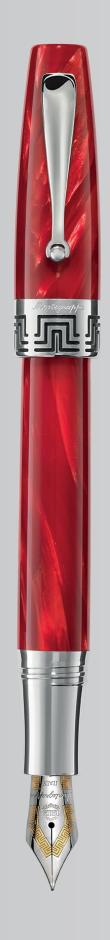

FOR THE COMING SEASON AND BEYOND, THE EXTRA 1930 COLLECTION WILL BE OFFERED WITH BARRELS AND CAPS IN MEDITERRANEAN BLUE AND RED. THE NEW CELLULOID COLOURS INJECT FRESH ENERGY INTO THIS EVERGREEN SELECTION OF WRITING INSTRUMENTS, PROFFERING A SUBTLE CONTRAST WITH THE MORE SUBDUED NATURE OF THE ORIGINAL HUES.

AS WITH ALL EXTRA 1930 PENS, THE TWO NEW COLOURS WILL BE APPLIED TO THE SET OF VIRTUES THAT DELINEATES THE COLLECTION: ALL TRIM IS IN STERLING SILVER, THE CAP IS FITTED WITH THE SIGNATURE CLIP WITH ROTATING SPHERE AND THE GREEK FRET DESIGN IS ETCHED ONTO THE CAP'S SILVER JUNCTION. THE FOUNTAIN PEN'S NIB IS IN 18K GOLD AND IS OFFERED IN THE FOLLOWING WRITING GRADES TO MATCH THE OWNER'S WRITING STYLE AND PREFERENCE: EXTRA FINE, FINE, MEDIUM, BROAD, OBLIQUE MEDIUM, OBLIQUE BROAD, DOUBLE BROAD AND STUB. THE FILLING SYSTEM IS PISTON-FED.

## BLU MEDITERRANEO MEDITERRANEAN BLUE

PENNA STILOGRAFICA FOUNTAIN PEN

ROLLER ROLLERBALL PEN

ISEXT\_2B ISEXTR2B

ROSSO RED

PENNA STILOGRAFICA FOUNTAIN PEN

ROLLER ROLLERBALL PEN

ISEXT\_2R ISEXTR2R