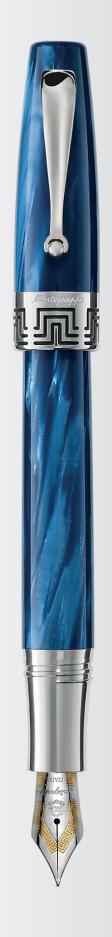

FOR THE COMING SEASON AND BEYOND, THE EXTRA 1930 COLLECTION WILL BE OFFERED WITH BARRELS AND CAPS IN MEDITERRANEAN BLUE AND RED. THE NEW CELLULOID COLOURS INJECT FRESH ENERGY INTO THIS EVERGREEN SELECTION OF WRITING INSTRUMENTS, PROFFERING A SUBTLE CONTRAST WITH THE MORE SUBDUED NATURE OF THE ORIGINAL HUES.

AS WITH ALL EXTRA 1930 PENS, THE TWO NEW COLOURS WILL BE APPLIED TO THE SET OF VIRTUES THAT DELINEATES THE COLLECTION: ALL TRIM IS IN STERLING SILVER, THE CAP IS FITTED WITH THE SIGNATURE CLIP WITH ROTATING SPHERE AND THE GREEK FRET DESIGN IS ETCHED ONTO THE CAP'S SILVER JUNCTION. THE FOUNTAIN PEN'S NIB IS IN 18K GOLD AND IS OFFERED IN THE FOLLOWING WRITING GRADES TO MATCH THE OWNER'S WRITING STYLE AND PREFERENCE: EXTRA FINE, FINE, MEDIUM, BROAD, OBLIQUE MEDIUM, OBLIQUE BROAD, DOUBLE BROAD AND STUB. THE FILLING SYSTEM IS PISTON-FED.

## BLU MEDITERRANEO MEDITERRANEAN BLUE

PENNA STILOGRAFICA FOUNTAIN PEN

ROLLER ROLLERBALL PEN

ISEXT\_2B ISEXTR2B

ROSSO RED

PENNA STILOGRAFICA FOUNTAIN PEN

ROLLER ROLLERBALL PEN

ISEXT\_2R ISEXTR2R