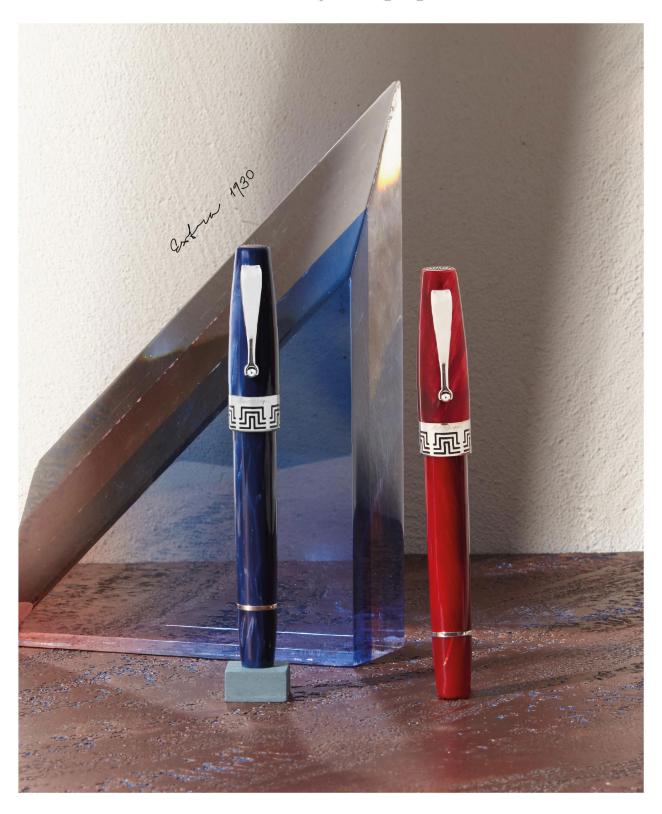

FOR THE COMING SEASON AND BEYOND, THE EXTRA 1930 COLLECTION WILL BE OFFERED WITH BARRELS AND CAPS IN MEDITERRANEAN BLUE AND RED. THE NEW CELLULOID COLOURS INJECT FRESH ENERGY INTO THIS EVERGREEN SELECTION OF WRITING INSTRUMENTS, PROFFERING A SUBTLE CONTRAST WITH THE MORE SUBDUED NATURE OF THE ORIGINAL HUES.

AS WITH ALL EXTRA 1930 PENS, THE TWO NEW COLOURS WILL BE APPLIED TO THE SET OF VIRTUES THAT DELINEATES THE COLLECTION: ALL TRIM IS IN STERLING SILVER, THE CAP IS FITTED WITH THE SIGNATURE CLIP WITH ROTATING SPHERE AND THE GREEK FRET DESIGN IS ETCHED ONTO THE CAP'S SILVER JUNCTION. THE FOUNTAIN PEN'S NIB IS IN 18K GOLD AND IS OFFERED IN THE FOLLOWING WRITING GRADES TO MATCH THE OWNER'S WRITING STYLE AND PREFERENCE: EXTRA FINE, FINE, MEDIUM, BROAD, OBLIQUE MEDIUM, OBLIQUE BROAD, DOUBLE BROAD AND STUB. THE FILLING SYSTEM IS PISTON-FED.

WHEN DEALING WITH A CLASSIC, ONE TREADS CAREFULLY. BUT NOT TOO CAREFULLY. IN THE NEW COLOURS OF BLUE AND RED, THE EXTRA 1930 GAINS SOMETHING...