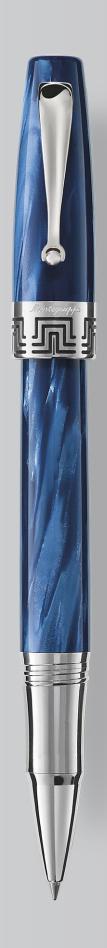

FOR THE COMING SEASON AND BEYOND, THE EXTRA 1930 COLLECTION WILL BE OFFERED WITH BARRELS AND CAPS IN MEDITERRANEAN BLUE AND RED. THE NEW CELLULOID COLOURS INJECT FRESH ENERGY INTO THIS EVERGREEN SELECTION OF WRITING INSTRUMENTS, PROFFERING A SUBTLE CONTRAST WITH THE MORE SUBDUED NATURE OF THE ORIGINAL HUES.

AS WITH ALL EXTRA 1930 PENS, THE TWO NEW COLOURS WILL BE APPLIED TO THE SET OF VIRTUES THAT DELINEATES THE COLLECTION: ALL TRIM IS IN STERLING SILVER, THE CAP IS FITTED WITH THE SIGNATURE CLIP WITH ROTATING SPHERE AND THE GREEK FRET DESIGN IS ETCHED ONTO THE CAP'S SILVER JUNCTION. THE FOUNTAIN PEN'S NIB IS IN 18K GOLD AND IS OFFERED IN THE FOLLOWING WRITING GRADES TO MATCH THE OWNER'S WRITING STYLE AND PREFERENCE: EXTRA FINE, FINE, MEDIUM, BROAD, OBLIQUE MEDIUM, OBLIQUE BROAD, DOUBLE BROAD AND STUB. THE FILLING SYSTEM IS PISTON-FED.

## BLU MEDITERRANEO MEDITERRANEAN BLUE

PENNA STILOGRAFICA FOUNTAIN PEN

ROLLER ROLLERBALL PEN

ISEXT\_2B ISEXTR2B

ROSSO RED

PENNA STILOGRAFICA FOUNTAIN PEN

ROLLER ROLLERBALL PEN

ISEXT\_2R ISEXTR2R