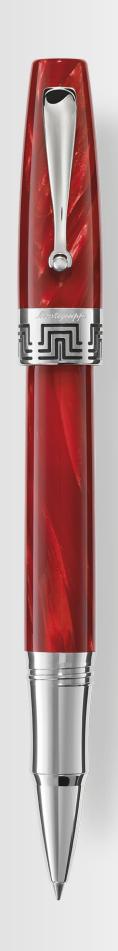

FOR THE COMING SEASON AND BEYOND, THE EXTRA 1930 COLLECTION WILL BE OFFERED WITH BARRELS AND CAPS IN MEDITERRANEAN BLUE AND RED. THE NEW CELLULOID COLOURS INJECT FRESH ENERGY INTO THIS EVERGREEN SELECTION OF WRITING INSTRUMENTS, PROFFERING A SUBTLE CONTRAST WITH THE MORE SUBDUED NATURE OF THE ORIGINAL HUES.

AS WITH ALL EXTRA 1930 PENS, THE TWO NEW COLOURS WILL BE APPLIED TO THE SET OF VIRTUES THAT DELINEATES THE COLLECTION: ALL TRIM IS IN STERLING SILVER, THE CAP IS FITTED WITH THE SIGNATURE CLIP WITH ROTATING SPHERE AND THE GREEK FRET DESIGN IS ETCHED ONTO THE CAP'S SILVER JUNCTION. THE FOUNTAIN PEN'S NIB IS IN 18K GOLD AND IS OFFERED IN THE FOLLOWING WRITING GRADES TO MATCH THE OWNER'S WRITING STYLE AND PREFERENCE: EXTRA FINE, FINE, MEDIUM, BROAD, OBLIQUE MEDIUM, OBLIQUE BROAD, DOUBLE BROAD AND STUB. THE FILLING SYSTEM IS PISTON-FED.

## BLU MEDITERRANEO MEDITERRANEAN BLUE

PENNA STILOGRAFICA FOUNTAIN PEN

ROLLER ROLLERBALL PEN

ISEXT\_2B ISEXTR2B

ROSSO RED

PENNA STILOGRAFICA FOUNTAIN PEN

ROLLER ROLLERBALL PEN

ISEXT\_2R ISEXTR2R