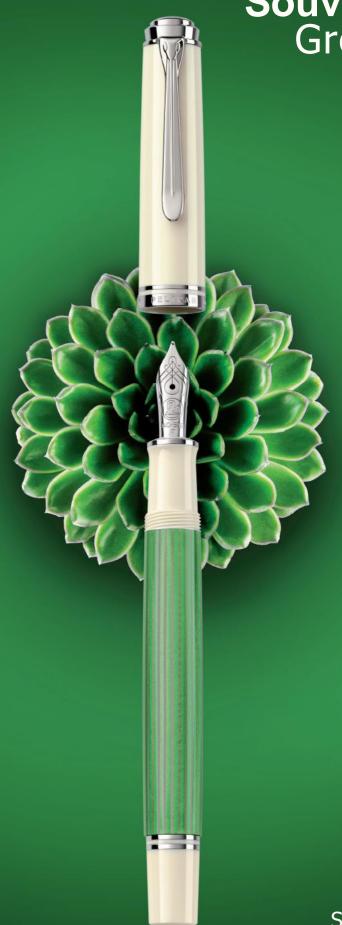

## **SPECIAL EDITION**Souverän® 605 Green-White

The white parts are made of high quality resin that is first turned and then polished to a high sheen. The barrel with the white and green stripes is made of cellulose acetate that was very carefully manufactured and turned into a sleeve.

The characteristic double rings at the back of the barrel and on the cap are integrated into the material. This is done with the highest precision in order to obtain a virtually seamless transition between the materials. The fountain pen has a completely rhodinized 14 carat gold nib and will be available in 4 nib widths EF, F, M and B. The matching ballpoint pen has a twist-mechanism.

Every single writing instrument is mounted by hand and carefully checked to fulfill the strictest quality criteria. The Souverän® 605 Green-White is encased in a specially designed gift box.

Available from Penbox.