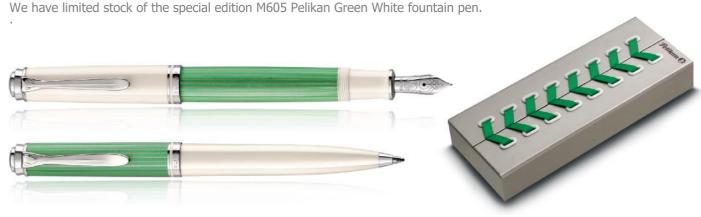

Every single writing instrument is mounted by hand and carefully checked to fulfill the strictest quality criteria. The Souverän® 605 Green-White is encased in a specially designed gift box.

Available from Penbox.