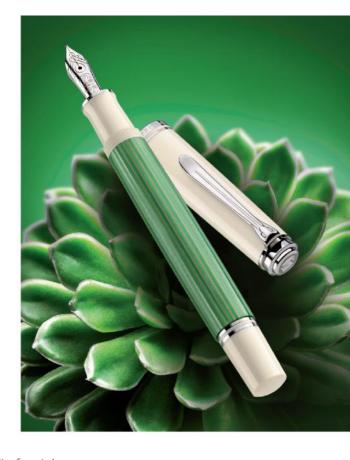

## **SPECIAL EDITION**Souverän® 605 Green-White

The white parts are made of high quality resin that is first turned and then polished to a high sheen. The barrel with the white and green stripes is made of cellulose acetate that was very carefully manufactured and turned into a sleeve.

The characteristic double rings at the back of the barrel and on the cap are integrated into the material. This is done with the highest precision in order to obtain a virtually seamless transition between the materials. The fountain pen has a completely rhodinized 14 carat gold nib and will be available in 4 nib widths EF, F, M and B. The matching ballpoint pen has a twist-mechanism.